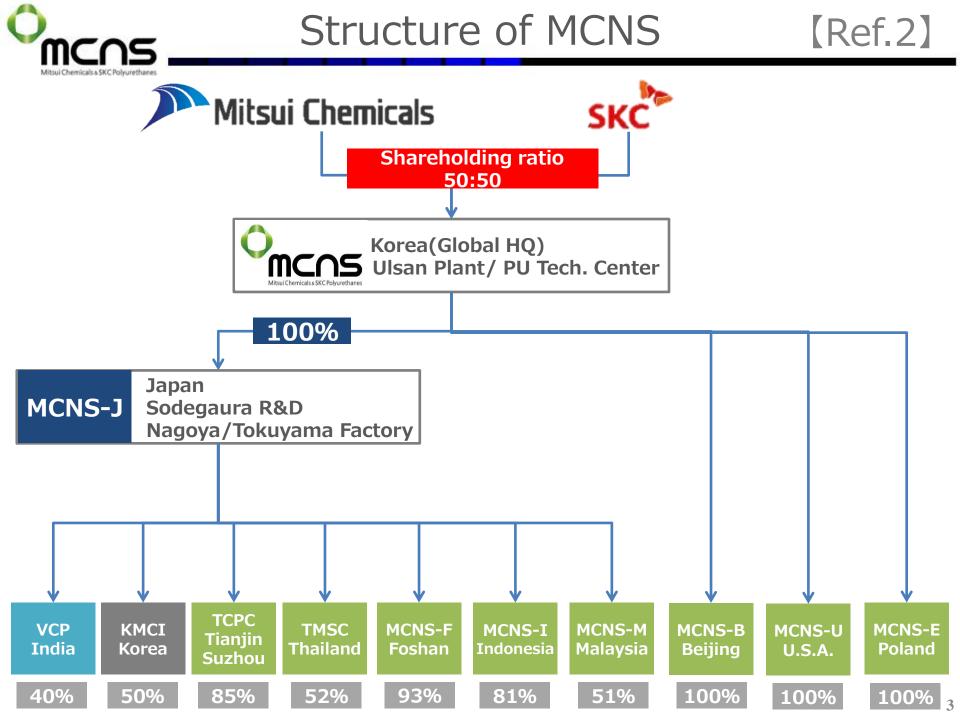

## Subsidiaries

| Abbreviation        | Place          | Name                                                   |  |
|---------------------|----------------|--------------------------------------------------------|--|
| MCNS-B              | Beijing, China | Beijing Mitsui Chemicals & SKC Polyurethanes Co., Ltd. |  |
| MCNS-F              | Foshan, China  | Foshan Mitsui Chemicals & SKC Polyurethanes Co., Ltd.  |  |
| MCNS-E              | Poland         | MCNS Polyurethanes Europe sp. zo. o                    |  |
| MCNS-U              | U.S.A.         | MCNS Polyurethanes USA Inc.                            |  |
| MCNS-M              | Malaysia       | MCNS Polyurethanes Malaysia Sdn Bhd                    |  |
| MCNS-I              | Indonesia      | PT. MCNS Polyurethanes Indonesia                       |  |
| TCPC<br>(no change) | Tianjin, China | Tianjin Cosmo Polyurethane Co., Ltd.                   |  |
| TMSC<br>(no change) | Thailand       | Thai Mitsui Specialty Chemicals Co., Ltd.              |  |
| KMCI<br>(no change) | Korea          | Kumho Mitsui Chemicals Inc.                            |  |
| VCP<br>(no change)  | India          | Vithal Castor Polyols Pvt. Ltd.                        |  |