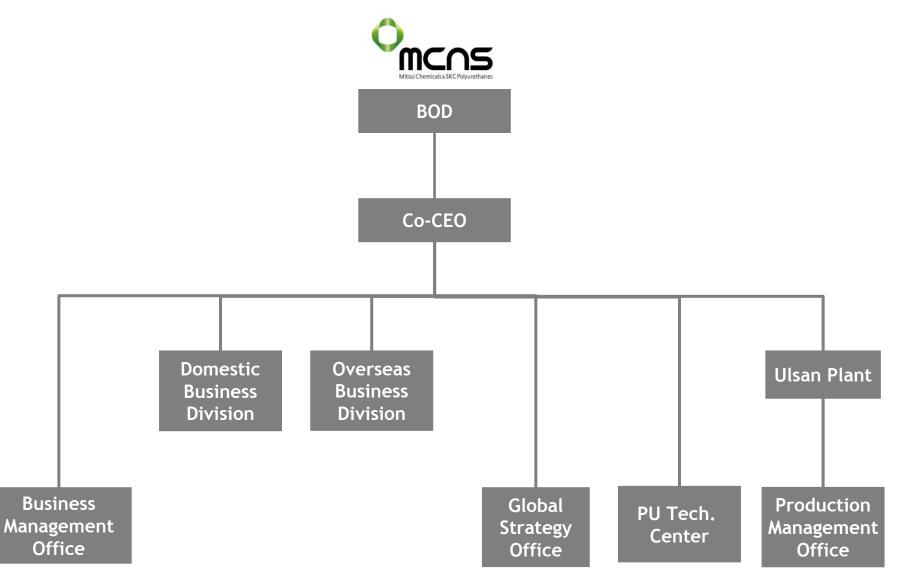

Sector,<br>Mitsui Chemicals, Inc.    |
| Member of the Board                   | Member of the Board                                         | Yong Sun Lee        | Vice President of Corporate Planning Office,<br>SKC Co., Ltd                                                        |
| Corporate Auditor                     | Corporate Auditor                                           | Hiromitsu Funakoshi | Deputy General Manager,<br>Planning & Coordination Division,<br>Mitsui Chemicals, Inc.                              |
| Corporate Auditor                     | Corporate Auditor                                           | Eui Joon Lim        | Vice President of PO/PG Business,<br>SKC Co., Ltd                                                                   |







Organization (Korea)



[Ref.4]



## Organization (MCNS-J)



[Ref.5]



## Subsidiaries

| Abbreviation        | Place          | Name                                                   |  |
|---------------------|----------------|--------------------------------------------------------|--|
| MCNS-B              | Beijing, China | Beijing Mitsui Chemicals & SKC Polyurethanes Co., Ltd. |  |
| MCNS-F              | Foshan, China  | Foshan Mitsui Chemicals & SKC Polyurethanes Co., Ltd.  |  |
| MCNS-E              | Poland         | MCNS Polyurethanes Europe sp. zo. o                    |  |
| MCNS-U              | U.S.A.         | MCNS Polyurethanes USA Inc.                            |  |
| MCNS-M              | Malaysia       | MCNS Polyurethanes Malaysia Sdn Bhd                    |  |
| MCNS-I              |